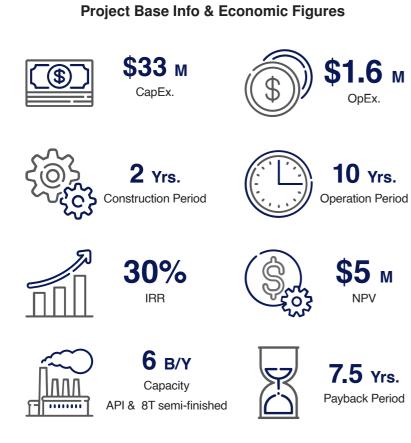

## Plasma Refining and Fractionation Plant TIPICO.

Products derived from blood and plasma are among the most required items in the healthcare system of each and every country. Extracting products taken from plasma is one of the most complicated technologies required in the pharmaceutical industry, which is at the disposal of only a limited few countries of the world. The refinery project is viable on a land area of 20,000, square meters, and a foundation of 10,000, square meters in a location in proximity of Tehran. This project will serve to refine 600,000 liters of plasma annually, the amount which can meet 60% of the needs for plasma-derived pharmaceutical products of the entire country. The plasma refinery also requires eight plasma collection centers; two centers are required to be exploited simultaneously with the exploitation of the refinery. After that, two collection centers will be added every year.