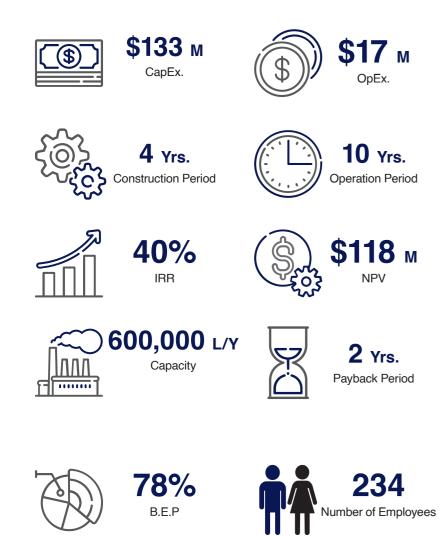

## Plasma Refining and Fractionation Plant TIPICO.

Products derived from blood and plasma are among the most required items in the healthcare system of each and every country. Extracting products taken from plasma is one of the most complicated technologies required in the pharmaceutical industry, which is at the disposal of only a limited few countries of the world. The refinery project is viable on a land area of 20,000, square meters, and a foundation of 10,000, square meters in a location in proximity of Tehran. This project will serve to refine 600,000 liters of plasma annually, the amount which can meet 60% of the needs for plasma-derived pharmaceutical products of the entire country. The plasma refinery also requires eight plasma collection centers; two centers are required to be exploited simultaneously with the exploitation of the refinery. After that, two collection centers will be added every year.