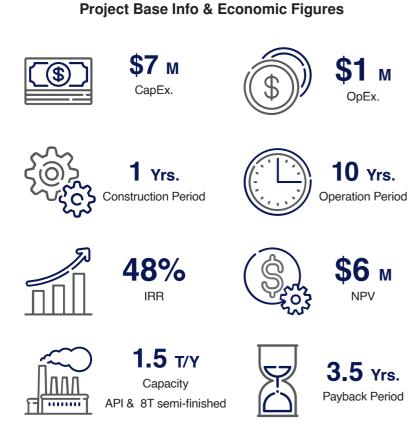

## Injectable Anti-cancer Production Line **Caspian Tamin Co.**

Tamin Caspian Company, as the biggest producer of injectable products in the country, enjoys the competitive advantage in producing injectable medicines, with a complete portfolio of over 100 ampules. In order to complete the products portfolio, the production of anticancer medicines that requires complicated technology and advanced machinery has been put on the pipeline by this company.